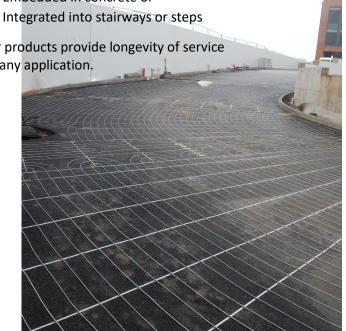

- Directly under asphalt
- Embedded in concrete or

- Energy efficiency is the key to our design features
- All systems have 'bespoke' temperature control panels incorporating electronic controllers with remote sensors mounted in the surface of the outdoor area, providing maximum energy savings.