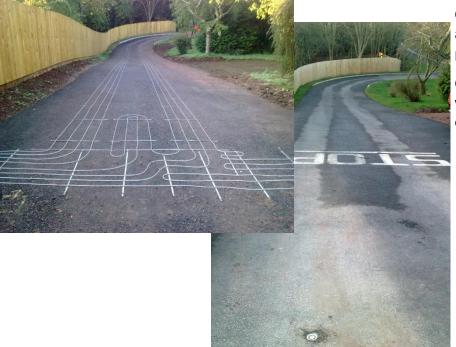

Cross Electrical offer a diverse range of snow and ice melting systems, melting snow and preventing ice which can lead to accidents.

Cross snow melting systems are inherently versatile in design and installation, however complex the area to be heated is.

- Directly under asphalt
- Embedded in concrete or

- Energy efficiency is the key to our design features
- All systems have 'bespoke' temperature control panels incorporating electronic controllers with remote sensors mounted in the surface of the outdoor area, providing maximum energy savings.