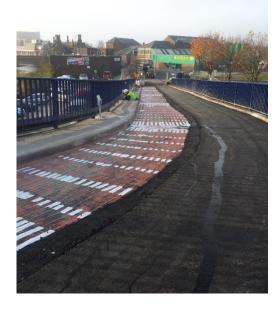

Cross Electrical offer a diverse range of snow and ice melting systems, melting snow and preventing ice which can lead to accidents.

Cross snow melting systems are inherently versatile in design and installation, however complex the area to be heated is.